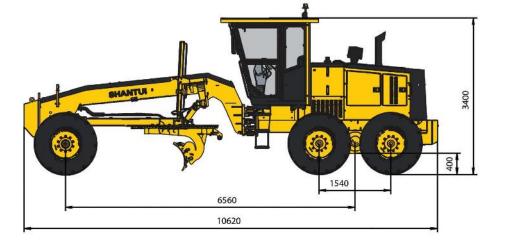

| SPEED                                 |                                      |
|---------------------------------------|--------------------------------------|
| Forward,1-6                           | 5.5\ 9.1\ 12.2\ 20.7\ 26.5\ 39.2 km/ |
| Reverse,1-3                           | 5.3\ 12.4\ 26.1 km/h                 |
| HYDRAULICS                            |                                      |
| Tandem pump                           | Gear pump 32ml/r                     |
| Relief pressure for working equipment | 18 MPa                               |
| Relief pressure for steering          | 16.5 MPa                             |
| Relief pressure for brakes            | 10MPa                                |
| CAPACITIES                            |                                      |
| Fuel tank                             | 360 L                                |
| Hydraulic oil tank                    | 85 L                                 |
| Engine crank case                     | 19 L                                 |
| Engine coolant                        | 33 L                                 |
| ELECTRICAL SYSTEM                     |                                      |
| Battery                               | 2x12V, 105Ah                         |
| Alternator                            | 28V, 80A                             |
| Starter motor                         | 24V, 6 kW                            |
| OPERATING WEIGHT                      |                                      |
| Standard                              | 18350 kg                             |
| RIPPER                                |                                      |
| Ripping depth                         | 425 mm                               |
| Shank supports                        | 5                                    |
| Shank support spacing                 | 520 mm                               |
| Working width                         | 2080 mm                              |
| DIMENSIONS                            |                                      |
| A. Overall length: With rear ripper   | 10620 mm                             |
| B. Length: Front axle to mid tandem   | 6560 mm                              |
| C. Length: Between tandem axles       | 1540 mm                              |
| D. Height: Cab                        | 3400 mm                              |
| E. Tread                              | 2155 mm                              |
| F. Width: Outside tires               | 2600 mm                              |
| G. Moldboard width                    | 4270 mm                              |
| H. Minimum gound clearance            | 400 mm                               |
| STANDARD EQUIP                        |                                      |
| FIRE EXTIGUISHER                      |                                      |
| AIR CON                               |                                      |
| RADIO                                 |                                      |
| REVERSE BUZZLE                        |                                      |
| STROBE LIGHT                          |                                      |
| REFLECTIVE TAPES                      |                                      |
| REVERSE CAMERA                        |                                      |
| INTEGRATED ROPS CAB                   |                                      |