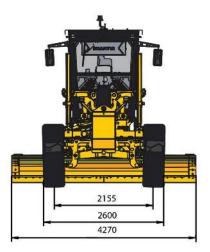

| SPEED                                 |                                      |
|---------------------------------------|--------------------------------------|
| Forward,1-6                           | 5.5\ 9.1\ 12.2\ 20.7\ 26.5\ 39.2 km/ |
| Reverse,1-3                           | 5.3\ 12.4\ 26.1 km/h                 |
| HYDRAULICS                            |                                      |
| Tandem pump                           | Gear pump 32ml/r                     |
| Relief pressure for working equipment | 18 MPa                               |
| Relief pressure for steering          | 16.5 MPa                             |
| Relief pressure for brakes            | 10MPa                                |
| CAPACITIES                            |                                      |
| Fuel tank                             | 360 L                                |
| Hydraulic oil tank                    | 85 L                                 |
| Engine crank case                     | 19 L                                 |
| Engine coolant                        | 33 L                                 |
| ELECTRICAL SYSTEM                     |                                      |
| Battery                               | 2x12V, 105Ah                         |
| Alternator                            | 28V, 80A                             |
| Starter motor                         | 24V, 6 kW                            |
| OPERATING WEIGHT                      |                                      |
| Standard                              | 18350 kg                             |
| RIPPER                                |                                      |
| Ripping depth                         | 425 mm                               |
| Shank supports                        | 5                                    |
| Shank support spacing                 | 520 mm                               |
| Working width                         | 2080 mm                              |
| DIMENSIONS                            |                                      |
| A. Overall length: With rear ripper   | 10620 mm                             |
| B. Length: Front axle to mid tandem   | 6560 mm                              |
| C. Length: Between tandem axles       | 1540 mm                              |
| D. Height: Cab                        | 3400 mm                              |
| E. Tread                              | 2155 mm                              |
| F. Width: Outside tires               | 2600 mm                              |
| G. Moldboard width                    | 4270 mm                              |
| H. Minimum gound clearance            | 400 mm                               |
| STANDARD EQUIP                        |                                      |
| FIRE EXTIGUISHER                      |                                      |
| AIR CON                               |                                      |
| RADIO                                 |                                      |
| REVERSE BUZZLE                        |                                      |
| STROBE LIGHT                          |                                      |
| REFLECTIVE TAPES                      |                                      |
| REVERSE CAMERA                        |                                      |
| INTEGRATED ROPS CAB                   |                                      |