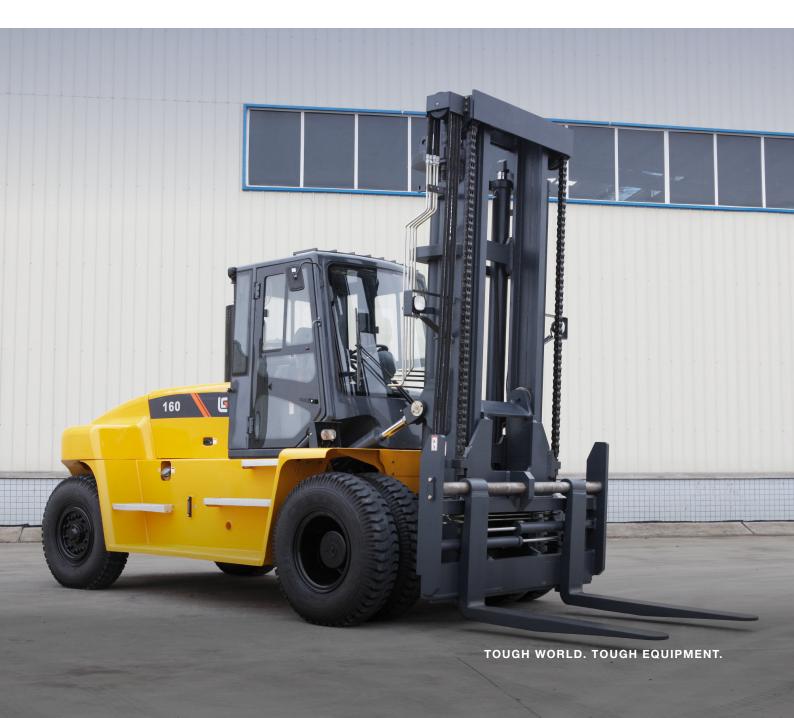

Engine Cummins QSB6.7 / 6.7 L

Fuel Type Diesel Capacity @ 600 mm LC 16,000 kg

## **CLG2160H**

DIESEL PNEUMATIC TIRE FORKLIFTS





## CLG2160H SPECIFICATIONS >>>

| General     | Model                    | 1  |                               |         | CLG2160H         |
|-------------|--------------------------|----|-------------------------------|---------|------------------|
|             | Power Type               | 2  |                               |         | Diesel           |
|             | Base Capacity            | 3  | @ rated load center           | kg      | 16,000           |
|             | Load Center              | 4  |                               | mm      | 600              |
| Weights     | Service Weight           | 5  | unloaded                      | kg      | 19,750           |
|             | Axle Load                | 6  | loaded / unloaded, front      | kg      | 32,555 / 9,360   |
|