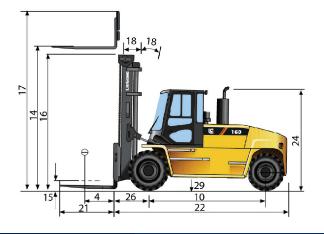

|         | Button / Hyd     |
|             | Engine                   | 37 | manufacturer                  |         | Cummins          |
|             |                          | 38 | model                         |         | QSB6.7           |
|             |                          | 39 | emission compliance           |         | EU Stage IIIA    |
|             |                          | 40 | cylinders                     |         | 6                |
|             |                          | 41 | displacement                  | liter   | 6.70             |
|             |                          | 42 | rated power                   | kW/rpm  | 129 / 2,200      |
|             |                          | 43 | max. torque                   | N·m/rpm | 800 / 1,400      |