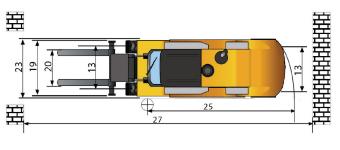

|         | Button / Hyd     |
|             | Engine                   | 37 | manufacturer                  |         | Cummins          |
|             |                          | 38 | model                         |         | QSB6.7           |
|             |                          | 39 | emission compliance           |         | EU Stage IIIA    |
|             |                          | 40 | cylinders                     |         | 6                |
|             |                          | 41 | displacement                  | liter   | 6.70             |
|             |                          | 42 | rated power                   | kW/rpm  | 129 / 2,200      |
|             |                          | 43 | max. torque                   | N·m/rpm | 800 / 1,400      |